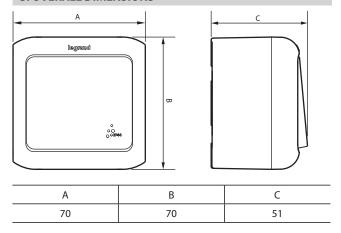

up> IP 44 **Switches**

#### Cat. No.(s): 7 823 60/61/62/63/65/66/80/81/82/83/85/86





7 823 81/82



7 823 86

## 1. USE

General lighting control mechanisms.

Mechanisms with single, large rocker can be illuminated using lamp Cat. No. 7 823 98.

7 823 80/83/85

# 2. RANGE

| Finishes |          | Designation                  |
|----------|----------|------------------------------|
| White    | Grey     | Designation                  |
| 7 823 60 | 7 823 80 | One gang switch, 1-way       |
| 7 823 61 | 7 823 81 | Two gang switch, 2-way       |
| 7 823 62 | 7 823 82 | Two gang switch, 1-way       |
| 7 823 63 | 7 823 83 | One gang switch, 2-way       |
| 7 823 65 | 7 823 85 | One gang switch intermediate |
| 7 823 66 | 7 823 86 | One gang switch double pole  |

## 3. OVERALL DIMENSIONS



# 4. CONNECTION

Stripping: 10 mm Terminal type: with screws Terminal capacity up to: 2 x 2.5 mm<sup>2</sup> Recommended screwdriver size: pozidrive No 2 Recommended tightening torque: 0.5 Nm

#### **5. TECHNICAL CHARACTERISTICS**

#### ■ 5.1 Mechanical characteristics

Protection against liquids: IP 44 Impact tests: IK 07

#### ■ 5.2 Material characteristics

Box: ABS Rocker: ABS Mechanism: PC Conduit gland: SEBS

#### ■ 5.3 Electrical characteristics

Voltage: 250 VAC Current: 10 AX

## ■ 5.4 Climatic characteristics

Storage and use temperature: - 25° C to + 60° C

# 6. CLEANING

Surface cleaning with a cloth.

Do not use: acetone, tar remover, trichloroethylene.

Resistance to the following agents: Hexane (EN 60669-1), Methylated spirits, Soapy water, Diluted ammonia, Diluted pure bl