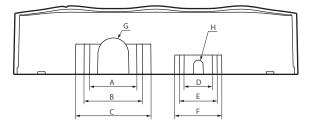

#### Information for pre-cut:

| Cat. No.    | Pre-cut sides (mm) |              |              |              |  |  |
|-------------|--------------------|--------------|--------------|--------------|--|--|
| 7 824 05/35 | A<br>25 x16        | B<br>31 x 16 | C<br>40 x 16 | D<br>15 x 10 |  |  |
|             | -                  | -            | -            | 2            |  |  |
|             | E<br>20 x 10       | F<br>25 x 10 | G<br>Ø 16    | Н<br>Ø 5     |  |  |
|             | 2                  | 2            | 2            | 2            |  |  |