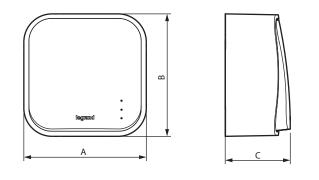

## **3. OVERALL DIMENSIONS**

| Cat. No.    | А  | В  | с    |
|-------------|----|----|------|
| 7 824 05/35 | 65 | 65 | 34.5 |