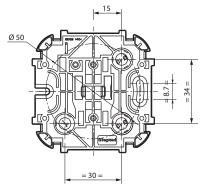

Forix<sup>™</sup> - IP 2X Push-buttons



128, av. du Maréchal-de-Lattre-de-Tassigny - 87045 LIMOGES Cedex Tel : 0 (+33) 5 55 06 87 87 Fax : 0 (+33) 5 55 06 88 88 www.legrand.com

#### 1. USE

General lighting control mechanisms become illuminated with lamp (Cat. No. 7 824 57).

#### 2. RANGE

| Finishes |          | Designation          |  |
|----------|----------|----------------------|--|
| White    | lvory    | Designation          |  |
| 7 824 05 | 7 824 35 | One gang push-button |  |

## **3. OVERALL DIMENSIONS**



| Cat. No.    | А  | В  | с    |
|-------------|----|----|------|
| 7 824 05/35 | 65 | 65 | 34.5 |

## Base:



# 4. CONNECTION

#### Information for pre-cut:



| Cat. No.    | Pre-cut sides (mm) |              |              |              |  |  |
|-------------|--------------------|--------------|--------------|--------------|--|--|
| 7 824 05/35 | A<br>25 x16        | B<br>31 x 16 | C<br>40 x 16 | D<br>15 x 10 |  |  |
|             | -                  | -            | -            | 2            |  |  |
|             | E<br>20 x 10       | F<br>25 x 10 | G<br>Ø 16    | Н<br>Ø 5     |  |  |
|             | 2                  | 2            | 2            | 2            |  |  |

Stripping: 10 mm

Terminal type: with screws Terminal capacity up to: 2 x 2.5 mm<sup>2</sup> Recommended screwdriver size: pozidrive No 2 Recommended tightening torque: 0.5 Nm

### **5. TECHNICAL CHARACTERISTICS**

####