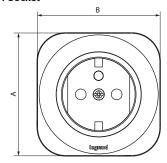

# 3. OVERALL DIMENSIONS

# ■ 3.1 Socket

| Cat. No.    | А  | В  | С    |
|-------------|----|----|------|
| 7 824 17/47 | 65 | 65 | 38.5 |