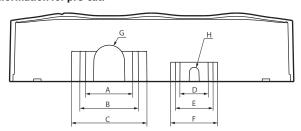

# 3. OVERALL DIMENSIONS

# ■ 3.1 Socket

| Cat. No.    | А  | В  | С    |
|-------------|----|----|------|
| 7 824 17/47 | 65 | 65 | 38.5 |

#### ■ 3.2 Base:

# Information for pre-cut:

| Cat. No.    | Pre-cut sides (mm) |              |              |              |  |  |
|-------------|--------------------|--------------|--------------|--------------|--|--|
|             | A<br>25 x16        | B<br>31 x 16 | C<br>40 x 16 | D<br>15 x 10 |  |  |
| 7 024 17/47 | 2                  | -            | -            | 2            |  |  |
| 7 824 17/47 | E<br>20 x 10       | F<br>25 x 10 | G<br>Ø 16    | H<br>Ø 5     |  |  |
|             | 2                  | -            | 2            | 2            |  |  |