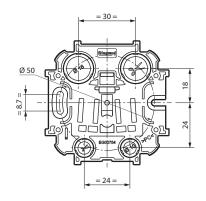

#### ■ 3.2 Base:

#### 4. CONNECTION

# Information for pre-cut:

| Cat. No.    | Pre-cut sides (mm) |              |              |              |  |  |
|-------------|--------------------|--------------|--------------|--------------|--|--|
|             | A<br>25 x16        | B<br>31 x 16 | C<br>40 x 16 | D<br>15 x 10 |  |  |
| 7 024 17/47 | 2                  | -            | -            | 2            |  |  |
| 7 824 17/47 | E<br>20 x 10       | F<br>25 x 10 | G<br>Ø 16    | H<br>Ø 5     |  |  |
|             | 2                  | -            | 2            | 2            |  |  |