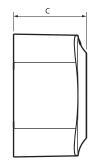

# 3. OVERALL DIMENSIONS

# ■ 3.1 Socket

| Cat. No.    | А  | В  | С    |
|-------------|----|----|------|
| 7 824 17/47 | 65 | 65 | 38.5 |