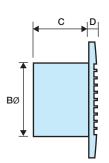

# **Dimensions (mm)**

| PRODUCT  | Α   | BØ  | С  | D  |
|----------|-----|-----|----|----|
| FLAT100S | 159 | 98  | 70 | 15 |
| FLAT100T | 159 | 98  | 70 | 15 |
| FLAT100H | 159 | 98  | 70 | 15 |
| FLAT150S | 225 | 144 | 93 | 15 |
| FLAT150T | 225 | 144 | 93 | 15 |
| FLAT150H | 225 | 144 | 93 | 15 |