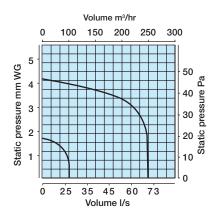

## **Performance Graph**

Flat100 - 95m<sup>3</sup>/hr 26l/s Flat150 - 258m<sup>3</sup>/hr 71l/s