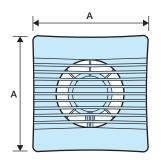

# **Dimensions (mm)**

| PRODUCT  | Α   | BØ  | С  | D  |
|----------|-----|-----|----|----|
| FLAT100S | 159 | 98  | 70 | 15 |
| FLAT100T | 159 | 98  | 70 | 15 |
| FLAT100H | 159 | 98  | 70 | 15 |
| FLAT150S | 225 | 144 | 93 | 15 |
| FLAT150T | 225 | 144 | 93 | 15 |
| FLAT150H | 225 | 144 | 93 | 15 |